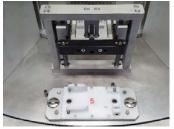

## ADHESIVE ROTARY TABLE FOR AIR OUTLET LAMELLAS

In the electric version of the Mercedes GLE SUV, the interior ventilation lamellas stand out. This decorative bezel is glued onto the main body.