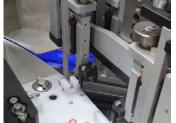

## PROCESS

- Inserting the individual parts
- · Checking the variant
- Application of the adhesive bead
- Joining the decorative panel
- Pressing on and curing