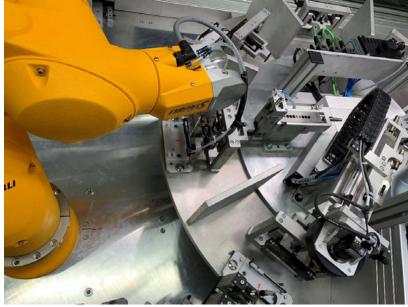

## PROCESS

- Inserting the individual parts
- · Checking the variant
- Application of the adhesive bead
- Joining the decorative panel
- Pressing on and curing