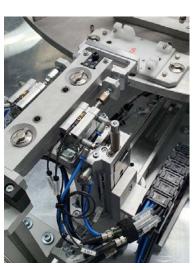

## PROCESS

- Inserting the individual parts
- · Checking the variant
- Application of the adhesive bead
- Joining the decorative panel
- Pressing on and curing