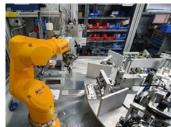

## PROCESS

- Inserting the individual parts
- · Checking the variant
- Application of the adhesive bead
- Joining the decorative panel
- Pressing on and curing