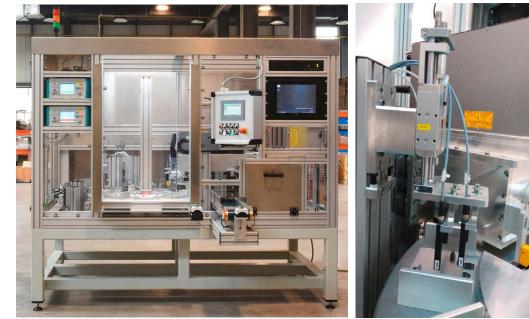

## COOLING OIL VALVE EOL TEST

The machine consists of six stations, including loading station, two leakage test stations, seal detection station, laser marking station and OK/NOK handling station. The device is equipped with an UPS and an industrial computer with real-time data saving capabilities.

## ■ REQUIREMENTS

- Leakage test
- O-ring detection
- Data collection and saving

## PROCESS

- Loading
- Leakage test
- O-ring detection
- Laser marking
- OK/NOK handling

MACHINE DATA

Place of manufacture: China Industry: Automotive Operating location: China Year of construction: 2016