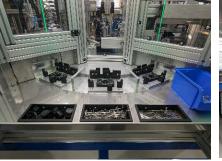

## HEADREST LOCK ASSEMBLY SYSTEM

The system mounts the service lock on headrests in vehicle seats. All individual parts are placed manually on the workpiece carrier and cycled through the assembly and testing stations using a rotary table.

## PROCESS

- Querying all individual parts
- Assembly with process monitoring
- Function testing
- OK/NOK withdrawal