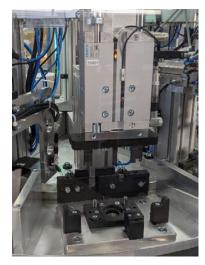

## HEADREST LOCK ASSEMBLY SYSTEM

The system mounts the service lock on headrests in vehicle seats. All individual parts are placed manually on the workpiece carrier and cycled through the assembly and testing stations using a rotary table.

## PROCESS

- Querying all individual parts
- Assembly with process monitoring
- Function testing
- OK/NOK withdrawal