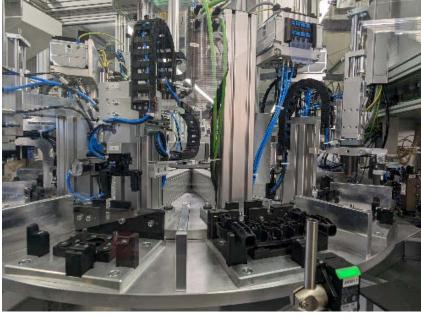

## HEADREST LOCK ASSEMBLY SYSTEM

The system mounts the service lock on headrests in vehicle seats. All individual parts are placed manually on the workpiece carrier and cycled through the assembly and testing stations using a rotary table.

## PROCESS

- Querying all individual parts
- Assembly with process monitoring
- Function testing
- OK/NOK withdrawal