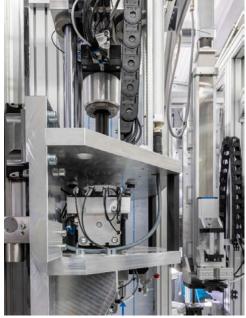

## PISTON ROD PLATING SYSTEM

A variant-dependent washer set for the characteristics of the a car shock absorber's damping behaviour is provided on the system and bolted to the piston rod. The individual washers are supplied via workpiece carriers and separated by a magnetised gripper system.

## PROCESS

- Providing and feeding the shims
- Washer set pre-assembly
- Caulking the spring plate
- Bolting the washer set together