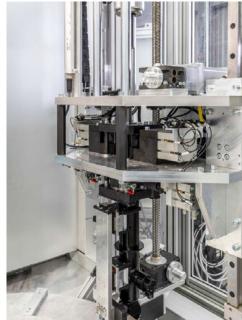

## PISTON ROD PLATING SYSTEM

A variant-dependent washer set for the characteristics of the a car shock absorber's damping behaviour is provided on the system and bolted to the piston rod. The individual washers are supplied via workpiece carriers and separated by a magnetised gripper system.

## PROCESS

- Providing and feeding the shims
- Washer set pre-assembly
- Caulking the spring plate
- Bolting the washer set together